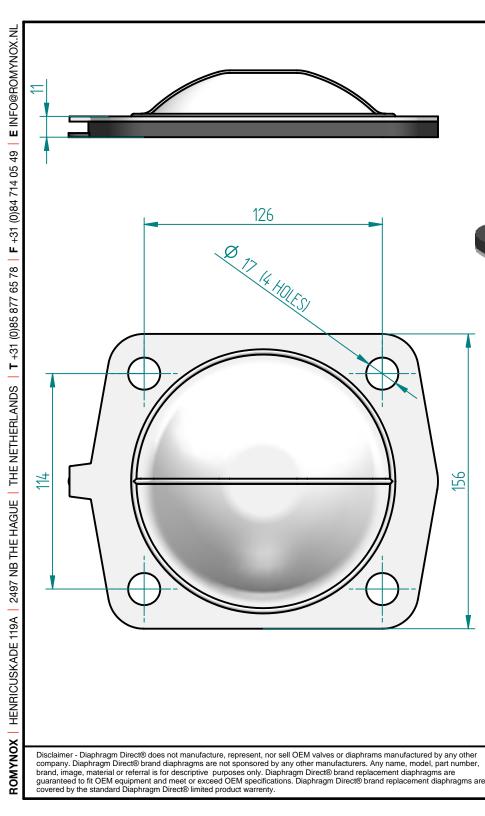

## Replacement Diaphragm for :-OEM PART = 42182 or 48077

USED ON 3" (DN80) Diaphragm Valves.

|                                                                                                                                                         | NAME      | DATE     |                                      |   |       | IRAGN      | <b>1</b> ° |
|---------------------------------------------------------------------------------------------------------------------------------------------------------|-----------|----------|--------------------------------------|---|-------|------------|------------|
| DRAWN                                                                                                                                                   | M.ME KEON | 08/21/14 |                                      |   |       |            |            |
| CHECKED                                                                                                                                                 |           |          |                                      |   |       |            |            |
| <u>Material -</u><br><u>EPDM BACKING</u><br><u>TFM-DIAPHRAGM</u><br>Complies with CFR 177.2600<br>and Conforms to<br>USP Class VI Biological Reacticity |           |          | Title DD30–ITFM<br>Same as DD25–ITFM |   |       |            |            |
|                                                                                                                                                         |           |          |                                      |   |       |            | SIZE       |
|                                                                                                                                                         |           |          | Α                                    | C |       |            |            |
|                                                                                                                                                         |           |          | FILE NAME: DD30-ITFM.dft             |   |       |            |            |
|                                                                                                                                                         |           |          | Tests Section #87 and #88            |   | SEALE | : 1:2 (mm) | EEO: 0605  |