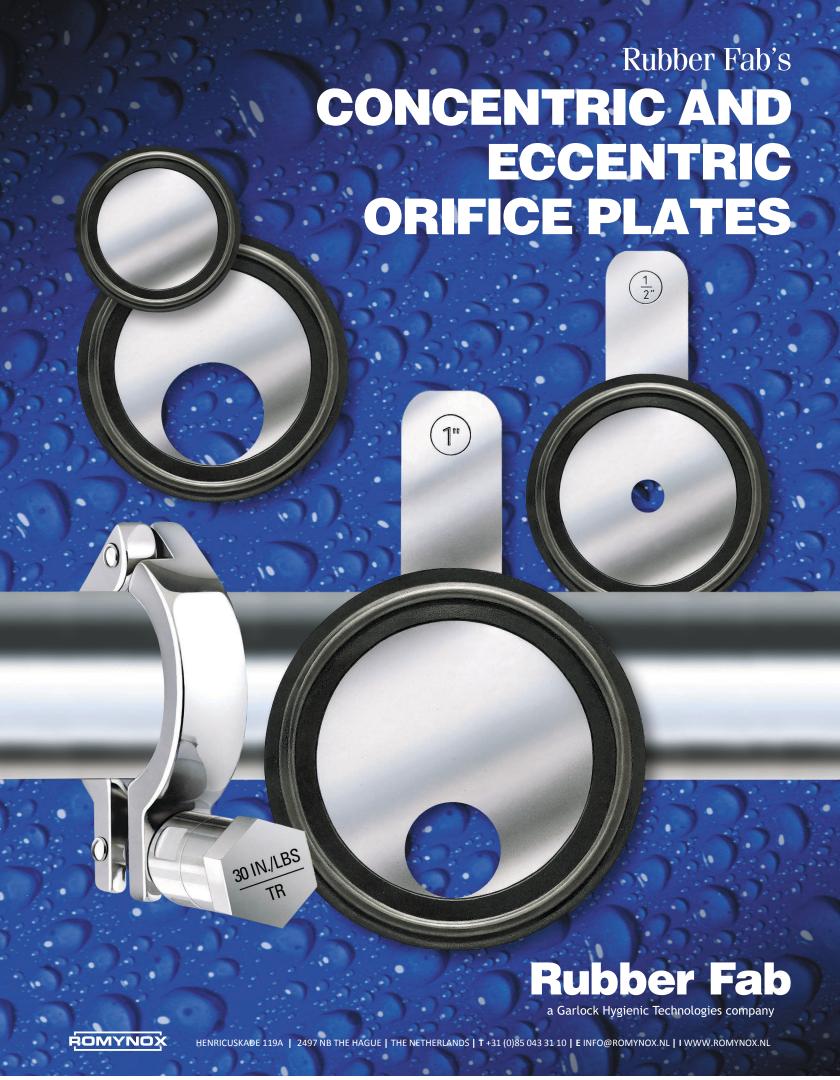

# **Presenting Rubber Fab's Flow Reducing Orifice Plate Solution**

There's a new standard in orifice plate design. Offered in a **concentric or eccentric self draining configuration**, the Rubber Fab Orifice Plate prevents dead legs, maintains flow while assuring self drainage thereby eliminating the potential for soil retention.

### Rubber Fab's Unique Orifice Plate Program

Our innovative Orifice Plate line includes a complete selection from 1/2" through 6" size range in both concentric and eccentric drilled plates as well as a solid plate design! Tabbed Orifice Plates and clamps are available in 1/2" -6". Tabs help to acknowledge that an orifice plate is "in the line" and are engraved to indicate the hole diameter. A major safety consideration! Rubber Fab's Orifice Plates can advance your system's performance, adjust flow rates, balance backflow and equalize backpressure during SIP procedures. Achievable benefits while maintaining sanitary

- Sizes available: Mini to 6"
- Most standard drilled bore sizes available
- Available in FKM Fluoroelastomer, Platinum Silicone, EPDM, Buna, PTFE and Tuf-Steel®
- Self draining
- Flow reducer
- Balance backpressure
- Blank plates are standard
- All Buna stocked with 1/8" hole
- Available with or without tab
- Engraved tabs
- Standard 20RA or better
- Electropolish finish available 15RA or better
- Custom cut pattern also available
- Metal Detectable Elastomers available