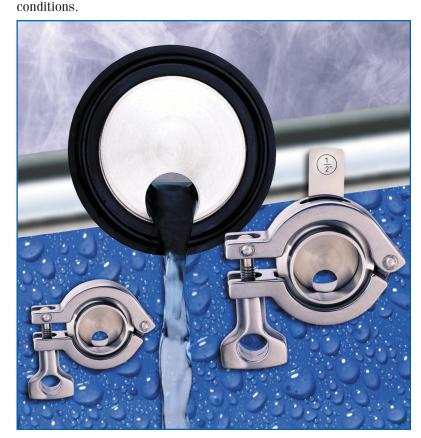

### Rubber Fab's Unique Orifice Plate Program

Our innovative Orifice Plate line includes a complete selection from 1/2" through 6" size range in both concentric and eccentric drilled plates as well as a solid plate design! Tabbed Orifice Plates and clamps are available in 1/2" -6". Tabs help to acknowledge that an orifice plate is "in the line" and are engraved to indicate the hole diameter. A major safety consideration! Rubber Fab's Orifice Plates can advance your system's performance, adjust flow rates, balance backflow and equalize backpressure during SIP procedures. Achievable benefits while maintaining sanitary

# **Presenting Rubber Fab's Flow Reducing Orifice Plate Solution**

There's a new standard in orifice plate design. Offered in a **concentric or eccentric self draining configuration**, the Rubber Fab Orifice Plate prevents dead legs, maintains flow while assuring self drainage thereby eliminating the potential for soil retention.