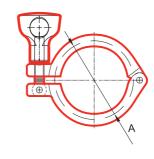

## **Hinge Lay-Out: Single Interlocking Rivet**

During validation processes it can be desirable to measure temperature or bio-activity. Rubber Fab's Smart Gasket® has proven its value when validating sterility in a high-purity pharmaceutical system. The Smart Gasket® easily installs between two sanitary standard flanges using the Rubber Fab Sanitary Thermocouple Clamp to secure the flanges. The clamp provides up to four internal ports for accepting the Smart Gasket® thermocouple samples or accessories.

## The up to four internal ports matches the Smart Gasket®.

| Flange Size Ø | ØA    |
|---------------|-------|
| 25            | 31.75 |
| 50.5          | 53.59 |
| 64            | 66.90 |
| 77.5          | 80.59 |
| 91            | 93.98 |
| 119           | 122   |